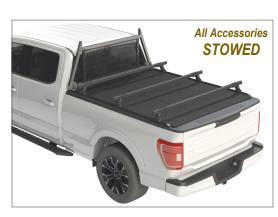

# All Accessories **DEPLOYED**

### **Standard Features:**

- Clean Flat Cover w/Cabshield
- Cross Bars for Cargo/Ladder
- Tool Compartments
- 6000 Series Aluminum
- Corrosion Resistance
- Apex Bed Slide with:
- Tie-down channels
  - 4 Tie-downs