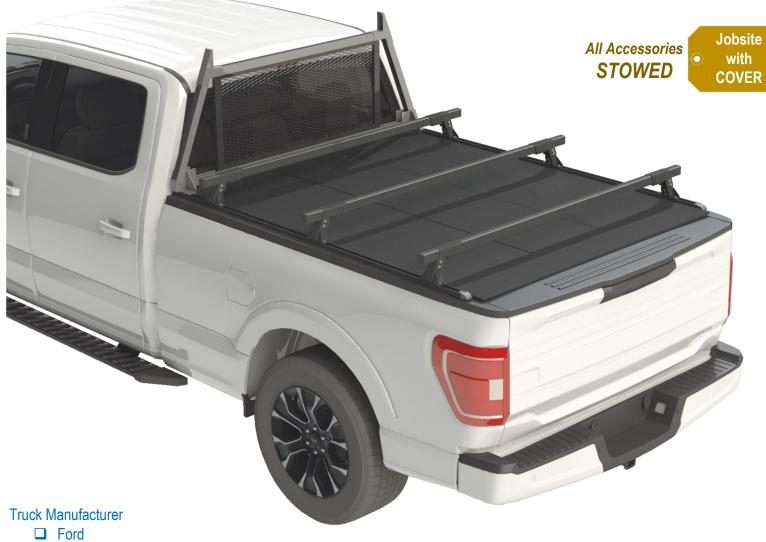

#### Jobsite with COVER

**DESIGNED FOR:** 

# **Jobsite Series Truck Bed Accessories**

**DESIGNED FOR EFFICIENCY AND SECURITY** 

Other Pre-configured Work Truck Bed Accessories, Organizer, and Equipment

- Chevrolet
- GMC
- Dodge
- Toyota
- Jeep
- Others