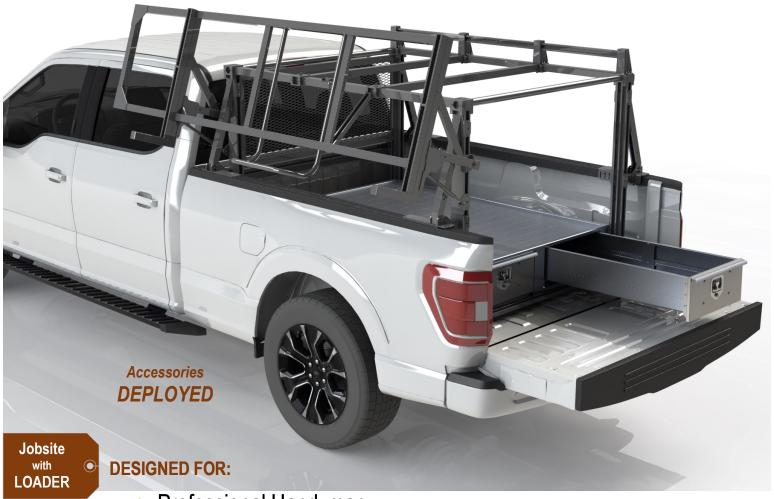

# Jobsite Series Truck Bed Accessories

## **DESIGNED FOR EFFICIENCY AND SAFETY**

- Professional Handyman
- General Contractor

#### **Standard Features:**

- Cargo Rack with Cabshield
- Power Assist Cargo Loader
- 6000 Series Aluminum
- Corrosion Resistance
- Apex Bed Drawers with:
  - SS T-Handle
  - AOEM Locks
  - Platform up to 2000 lbs

## **Optional Features:**

- Keyless Access for
  - Driver Side Tool Compartment
  - Passenger Side Tool Compartment
  - Rear or Tailgate Bed Slide
- Large UPS Power Module
- **Compact Air Compressor**
- Security Camera with Loop Recording
- Remote Notification to Mobile Phones

Functional Organizer and Storage with lots of options

Contact:

- Bed Drawers are designed to manage high-end, hand, and powered tools.
- Platform on top of the drawers is designed distributed load up to 2000 lbs.
- Two Side and One Rear Panels are available, as an option, to secure tools and equipment on top of the drawer platform
- Drawers can also be used to store sporting gears, such as golf clubs, fishing rods, tennis rackets, .. and etc.
- If equipped with Hydraulic, Pneumatic, Electronic Power Sources, the truck can be used to power up many more equipment options.