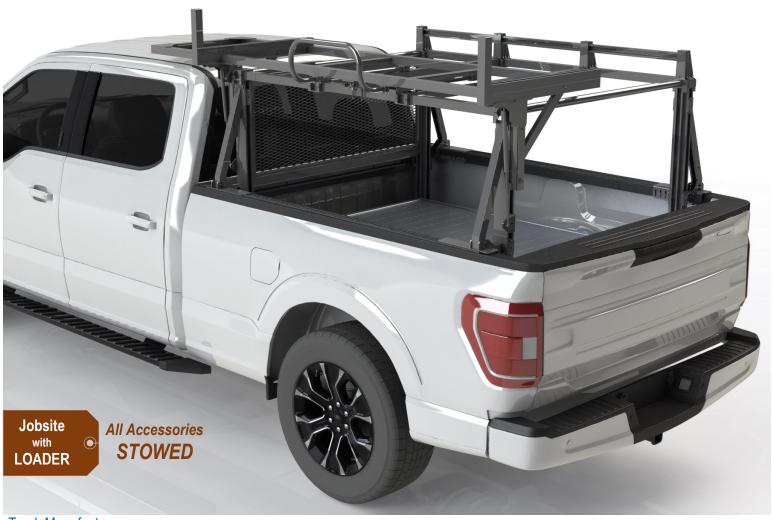

# Jobsite Series Truck Bed Accessories

## **DESIGNED FOR EFFICIENCY AND SAFETY**

### Truck Manufacturer

- ☐ Ford
- □ Chevrolet
- ☐ GMC
- Dodge
- Toyota
- Jeep
- Others

Model/Series Name

#### Truck Size

- □ Full Size
- Mid Size

#### Bed/Box Size

- Long
- Standard
- Short