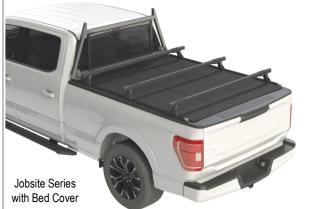

# Jobsite Series Truck Bed Accessories

## **DESIGNED FOR EFFICIENCY AND SAFETY**

- Professional Handyman
- General Contractor

#### **Standard Features:**

- Cargo Rack with Cabshield
- Power Assist Cargo Loader
- 6000 Series Aluminum
- Corrosion Resistance
- Apex Bed Drawers with:
  - SS T-Handle
  - AOEM Locks
  - Platform up to 2000 lbs