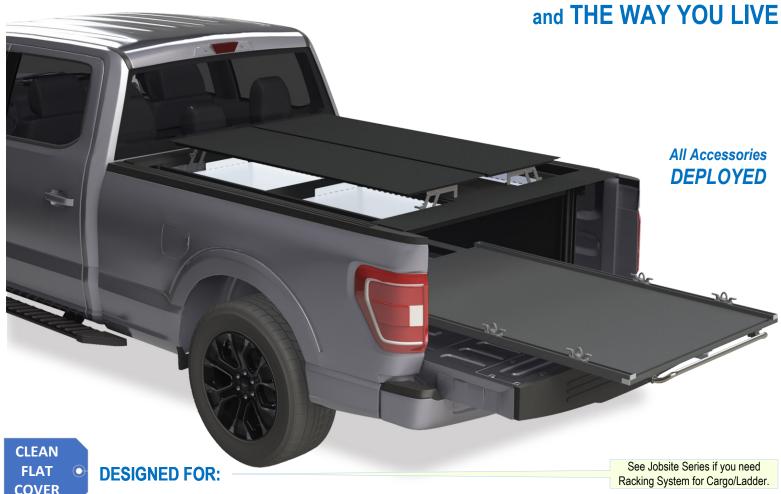

### **Standard Features:**

- Clean Flat Cover
- Tool Compartments
- 6000 Series Aluminum
- Corrosion Resistance
- Apex Bed Slide with:
  - Tie-down channels
  - 4 Tie-downs

### **Optional Features:**

- **Keyless Access for** 
  - Driver Side Tool Compartment
  - Passenger Side Tool Compartment
  - Rear or Tailgate Bed Slide
- Large UPS Power Module
- Compact Air Compressor
- Security Camera with Loop Recording
- Remote Notification to Mobile Phones

# Functional Organizer and Storage for Work & Play

Contact:

- Tool Compartments to manage high-end tools, and computer communication cables for Information Technology and Automation Engineer.
- Bed Slide to manage sales brochures, hydraulic, pneumatic, electronic, and engineering product samples.
- If equipped with our Dividers, Bed Slide can be used for sporting gears, such as golf clubs, fishing rods, tennis rackets, basketball, .. and etc.
- If equipped with Hydraulic, Pneumatic, Electronic Power Sources, the Bed Slide can be used without having to waste time for demo setup.