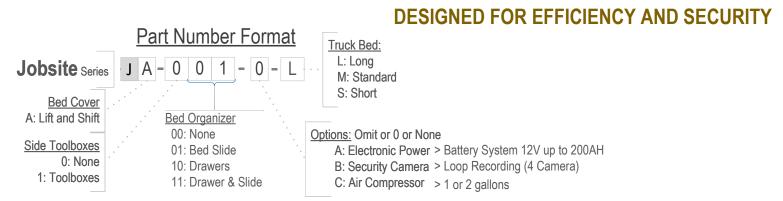

### **Recommended Truck Accessories** Pre-package Part Number:

- JA-001-0-L for Long Bed
- JA-001-0-M for Std. Bed
- JA-001-0-S for Short Bed 0