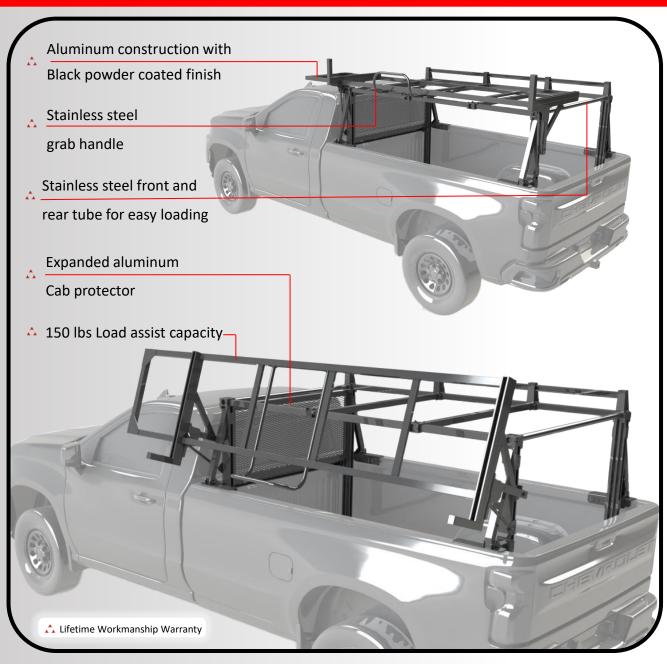

## LOAD ASSIST CARGO RACK

for Full Size Trucks

The load assist cargo rack is a highly innovative and patented design that makes it easy and efficient to load and unload your cargo. Made from high-quality aluminum, this cargo rack is lightweight yet sturdy. With its assisted system, loading and unloading your cargo has never been easier. Drilling required.